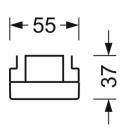

# **MECHANICS**

| Housing colour         | traffic white RAL 9016                   |
|------------------------|------------------------------------------|
| Dimensions (LxWxH/DxH) | 1531mm x 55mm x 37mm                     |
| Weight (net)           | 1.95kg                                   |
| Type of installation   | Mounting rail system installation, Light |
|                        | structure                                |

# **DEEP-LINK**

https://www.regiolux.de/en/article/19531007370

| Dimensions |         |        |  |
|------------|---------|--------|--|
| L          | 1531 mm | Length |  |
| В          | 55 mm   | Width  |  |
| H          | 37 mm   | Height |  |