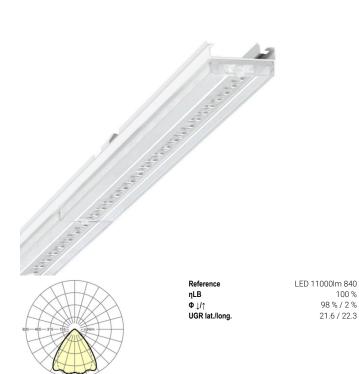

100 % 98 % / 2 %

21.6 / 22.3

Device mount - Central.Line.Optic high performance - direct narrow/wide distribution - visually continuous

Device mount made of a galvanised, profiled steel sheet; surface coated with polyester resin. Tool-free attachment with design-integrated pressure caps guarantee protection against theft and dismantling. Housing colour traffic white RAL 9016; Direct narrow/wide-beam light distribution using the Central.Line.Optic HP made of PMMA plastic. High Performance (HP) version with peak values in light current and luminaire efficiency. Suitable for higher ambient temperatures. Features an extra long LED life. The lens optics ensure absolute ease of assembly and are simple to maintain thanks to the easily cleaned surface. The compact 1-row arrangement of the lenses ensures that the dots merge into a line with a homogeneous appearance in the object. Electrical connection by means of a fixed, 5-pin, quick-fit plug connector and a free choice of phases. Integrated guide for fast contacting; With 3h emergency lighting battery; Luminaire status by visible status LED in luminaire (NL-B3); Luminous flux in emergency light mode 939 lm. They are exchangeable, permit modernisation and reliably prolong the service life of the overall system.

# LIGHTING TECHNOLOGY

| Placement                                     | LED, Colour<br>rendering/Light colour<br>CRI ≥ 80 / 4000K |
|-----------------------------------------------|-----------------------------------------------------------|
| Colour tolerance (MacAdam)                    | 3SDCM                                                     |
| Nominal luminous flux                         | 11380lm                                                   |
| Nominal luminous flux-emergency lighting mode | 939lm                                                     |
| LED service life                              | 70000h L80/B10 (Tq<br>30°C), 100000h<br>L80/B50 (Tq 25°C) |
| Luminaire luminous efficiency                 | 180lm/W                                                   |
| Beam angle                                    | 80° (C0) / 75 ° (C90)                                     |
| UGR lat./long.                                | 21.6 / 22.3                                               |
|                                               |                                                           |